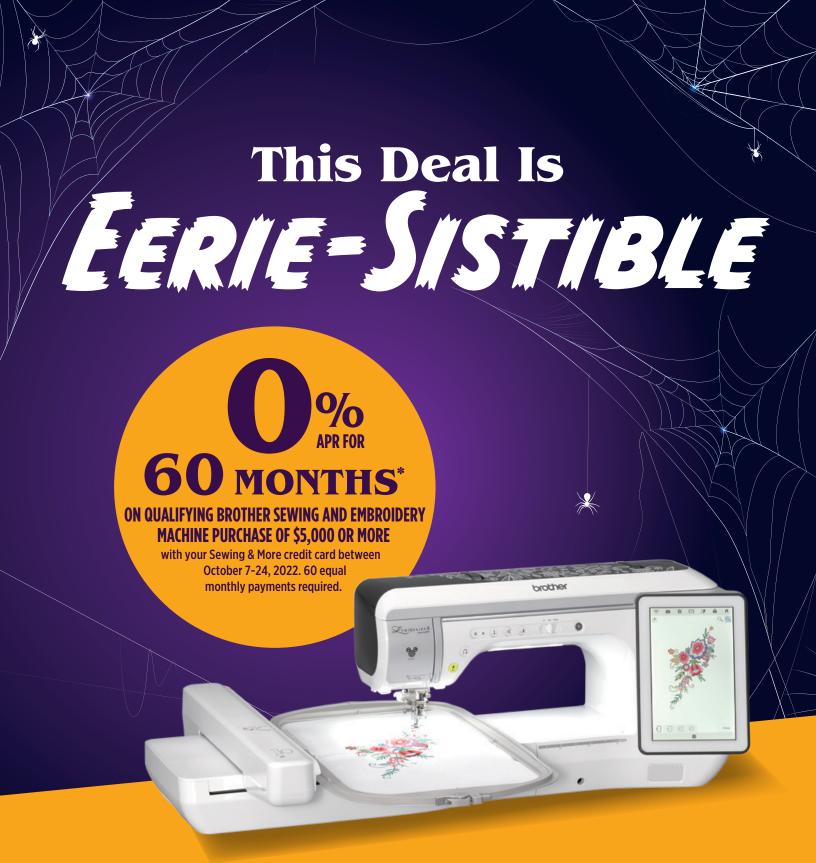

## October 7-24, 2022

\*Offer applies only to single-receipt qualifying purchases made at participating Authorized Brother Dealer locations between October 7-24, 2022. \$5,000 minimum purchase required for 60-month financing. Refurbished or used machines do not qualify. Software and accessories are not included in the financing offer and must be purchased separately. Purchase must be made using a Sewing & More Credit Card. Subject to credit approval. No interest will be charged, and equal monthly payments are required on promo purchase until it is paid in full. The payments equal the initial total promo purchase amount divided by the number of months in the promo period, rounded up to the next whole dollar. These payments may be higher than the payments that would be required if this purchase was a non-promo purchase. Regular account terms apply to non-promo purchases. For new accounts: Purchase APR is 29.99%. Minimum interest charge is \$2. Existing cardholders should see their credit card agreement for their applicable terms. Prices set by dealer may vary. Offer subject to change at any time without notice. ©2022 Brother International Corporation. ©Disney.