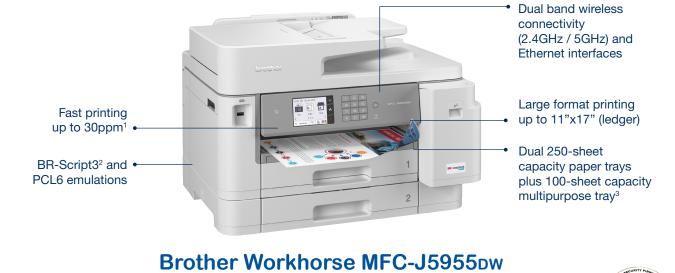

# **Brother Workhorse MFC-J5955**pw **Business Color Inkjet All-In-One**

#### **Inkjet Advantages**

Vibrant, borderless<sup>4</sup> color output up to 11"x17". Low power consumption. No warm-up time required.

#### Low-cost Printing

Value Print Program eligible for discounts on Brother Genuine replacement ink cartridges: 6,000 pages black, 5,000 pages color<sup>5</sup>.

ISO print speed based on ISO/IEC 24734 (after first set of ISO test pages). For more details, please visit www.brother-usa.com/printspeed PostScript®3<sup>TM</sup> compatible. Prostchineds or companie. Maximum capacity based on using 20 lb. paper. Borderless printing is available for Letter, Ledger, 3.5"x5", 4"x6", 5"x8", 5"x7", A3, A4, and A6, paper sizes. Borderless not available with duplex printing. Minimum default margins when not printing borderless is 0.12 inches.