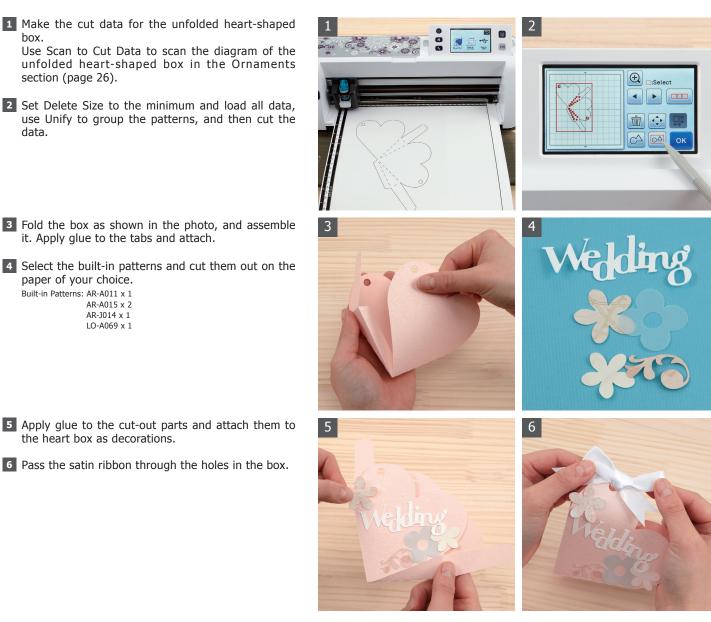

Glue, satin ribbon

box.

data.

section (page 26).

paper of your choice. Built-in Patterns: AR-A011 x 1

AR-A015 x 2 AR-J014 x 1 LO-A069 x 1

the heart box as decorations.

When assembling the box, fold at the blue lines. Apply enough glue to the tabs to ensure secure attachment.