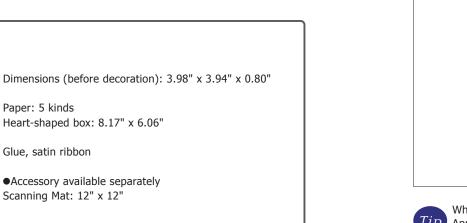

## Elegantly express your sentiments with this heart-shaped box.

At special occasions, presentation is an important part of hospitality. Let this handcrafted heart-shaped box serve as a symbol of your feelings. Perfect as wedding favors, these lovely boxes also make wonderful containers for sweets and other small gifts. Paper: 5 kinds

Glue, satin ribbon

box.

data.

section (page 26).

paper of your choice. Built-in Patterns: AR-A011 x 1

AR-A015 x 2 AR-J014 x 1 LO-A069 x 1

the heart box as decorations.

When assembling the box, fold at the blue lines. Apply enough glue to the tabs to ensure secure attachment.