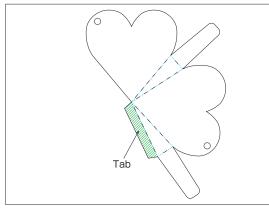

Glue, satin ribbon

box.

data.

section (page 26).

paper of your choice. Built-in Patterns: AR-A011 x 1

AR-A015 x 2 AR-J014 x 1 LO-A069 x 1

the heart box as decorations.

When assembling the box, fold at the blue lines. Apply enough glue to the tabs to ensure secure attachment.